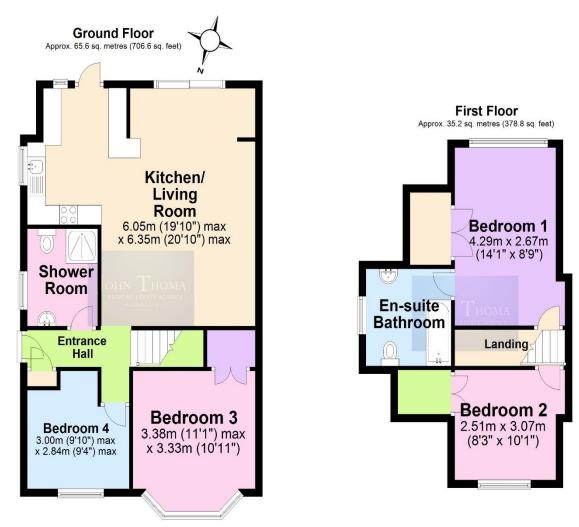

## Floor Plan

Total area: approx. 100.8 sq. metres (1085.4 sq. feet)

Illustrations are for viewing purposes only. Measurements are not to scale. Property Total and Floor Totals are Internal figures only and do not include Garden, Balconies, Patios or Terraces if any shown. Drawn by SPG.